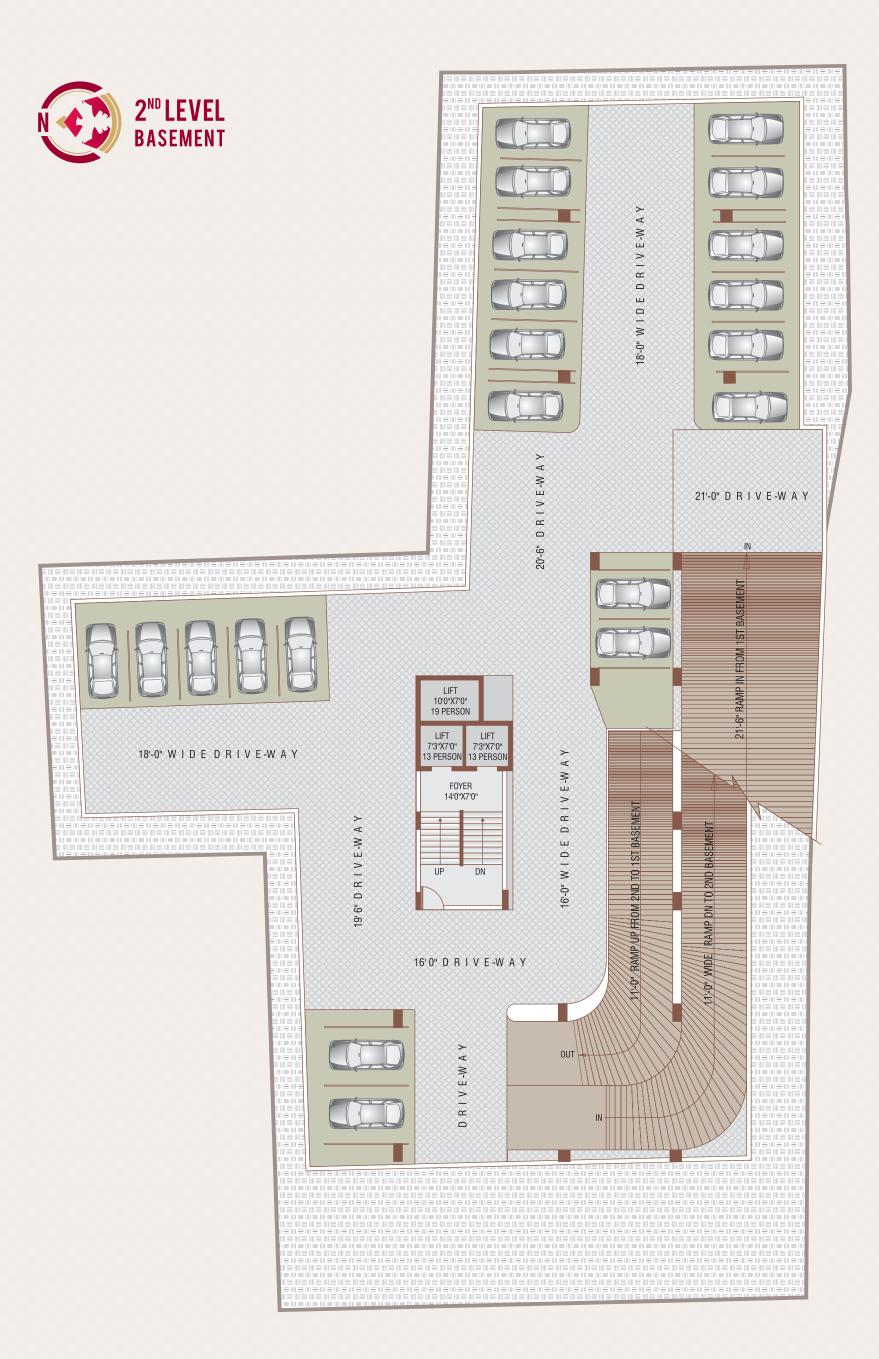

ke you
feel belonged. When you walk into the
spectacular edifice of Sheth Corporate; it's
really difficult to walk out.



## WHEN YOU ARE CHALLENGED, IT MATTERS !!!

Challenge defines Growth. Every organization has its own set of challenges to face but what differentiates these organizations is how they face them and conquer its goal. At Sheth Corporate Tower, our challenge is to give you the perfect design and space, where you feel spirited and uplifted to face yours ...to conquer your goal... Successfully!!!





## WHERE YOU GROW, IT MATTERS !!!

In business, positive growth is all that

matters the most. Keeping this aspect o

positive vibrations in mind, we have

designed the building as per norms

Vaastu, so that you can benefit the most and

keep growing.... Positively!!!





















### WHAT YOUEXPECT, ITMATTERS!!!

#### **FLOORING**

Office: 2 x 2 Vitrified Matt Finish | Common Passage. on each floor: Granite / Vitrified Tiles Matt finish. Foyer Lobby: Italian Marble with attractive Design.

#### OFFICE INTERIOR

Intercom System | Split A/C Provision only | Branded Sanitary ware & C.P. fittings | Fire Resistant Copper concealed wiring with modular switches, Havells/Equivalent | Distribution board with MCB & ELCB Branded fittings and fixtures.

#### **ENTRANCE LOBBY**

#### GENERAL

Reception Lobby with Wi-Fi connectivity | 24 hrs water supply | Society Office, Design compliant with national Building code (NBC) Separate Drivers room with toilet / W.C.

#### SECURITY

Controlled boom barriers access into central courtyard with vehicle scanning | CCTV for al