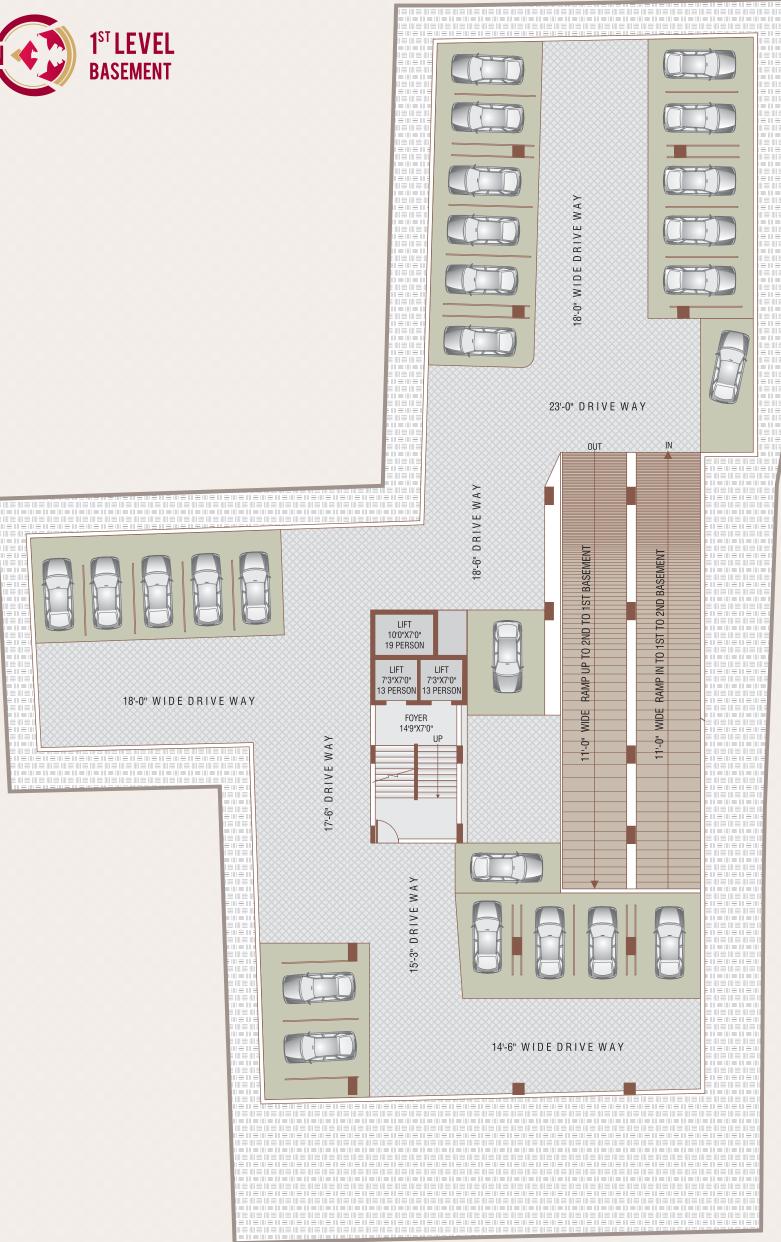

make you
feel belonged. When you walk into the
spectacular edifice of Sheth Corporate; it's
really difficult to walk out.



## WHEN YOU ARE CHALLENGED, IT MATTERS !!!

Challenge defines Growth. Every organization has its own set of challenges to face but what differentiates these organizations is how they face them and conquer its goal. At Sheth Corporate Tower, our challenge is to give you the perfect design and space, where you feel spirited and uplifted to face yours ...to conquer your goal... Successfully!!!





## WHERE YOU GROW, IT MATTERS !!!

In business, positive growth is all that

matters the most. Keeping this aspect o

positive vibrations in mind, we have

designed the building as per norms

Vaastu, so that you can benefit the most and

keep growing.... Positively!!!





















### WHAT YOUEXPECT, ITMATTERS!!!

#### **FLOORING**

Office: 2 x 2 Vitrified Matt Finish | Common Passage. on each floor: Granite / Vitrified Tiles Matt finish. Foyer Lobby: Italian Marble with attractive Design.

#### OFFICE INTERIOR

Intercom System | Split A/C Provision only | Branded Sanitary ware & C.P. fittings | Fire Resistant Copper concealed wiring with modular switches, Havells/Equivalent | Distribution board with MCB & ELCB Branded fittings and fixtures.

#### **ENTRANCE LOBBY**

#### GENERAL

Reception Lobby with Wi-Fi connectivity | 24 hrs water supply | Society Office, Design compliant with national Building code (NBC) Separate Drivers room with toilet / W.C.

#### SECURITY

Controlled boom barriers access into central courtyard with vehicle scanning | CCTV for