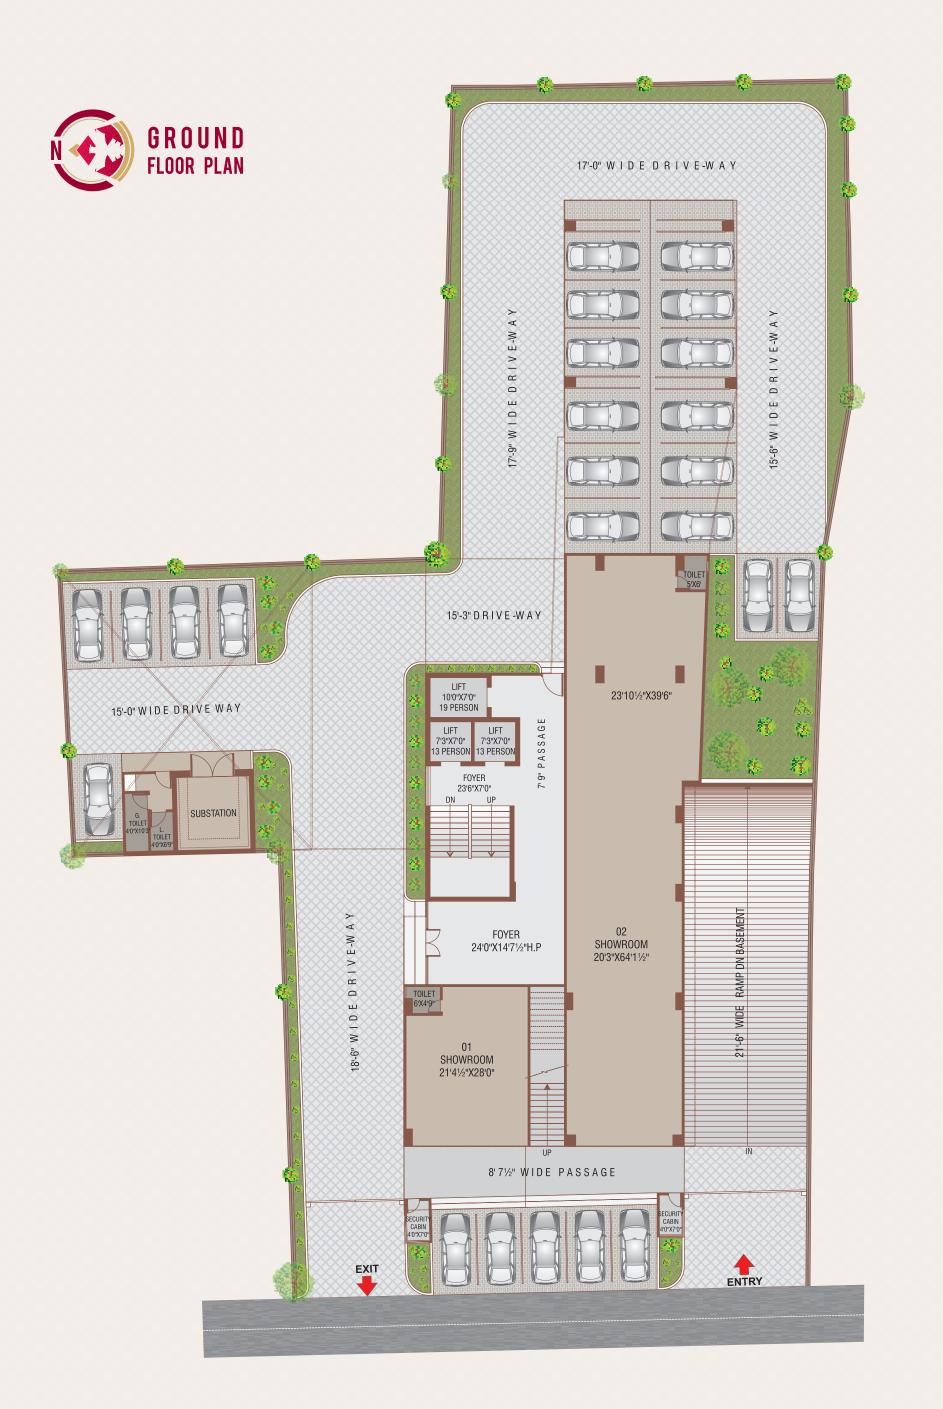

you
feel belonged. When you walk into the
spectacular edifice of Sheth Corporate; it's
really difficult to walk out.



## WHEN YOU ARE CHALLENGED, IT MATTERS !!!

Challenge defines Growth. Every organization has its own set of challenges to face but what differentiates these organizations is how they face them and conquer its goal. At Sheth Corporate Tower, our challenge is to give you the perfect design and space, where you feel spirited and uplifted to face yours ...to conquer your goal... Successfully!!!





## WHERE YOU GROW, IT MATTERS !!!

In business, positive growth is all that

matters the most. Keeping this aspect o

positive vibrations in mind, we have

designed the building as per norms

Vaastu, so that you can benefit the most and

keep growing.... Positively!!!





















### WHAT YOUEXPECT, ITMATTERS!!!

#### **FLOORING**

Office: 2 x 2 Vitrified Matt Finish | Common Passage. on each floor: Granite / Vitrified Tiles Matt finish. Foyer Lobby: Italian Marble with attractive Design.

#### OFFICE INTERIOR

Intercom System | Split A/C Provision only | Branded Sanitary ware & C.P. fittings | Fire Resistant Copper concealed wiring with modular switches, Havells/Equivalent | Distribution board with MCB & ELCB Branded fittings and fixtures.

#### **ENTRANCE LOBBY**

#### GENERAL

Reception Lobby with Wi-Fi connectivity | 24 hrs water supply | Society Office, Design compliant with national Building code (NBC) Separate Drivers room with toilet / W.C.

#### SECURITY

Controlled boom barriers access into central courtyard with vehicle scanning | CCTV for all