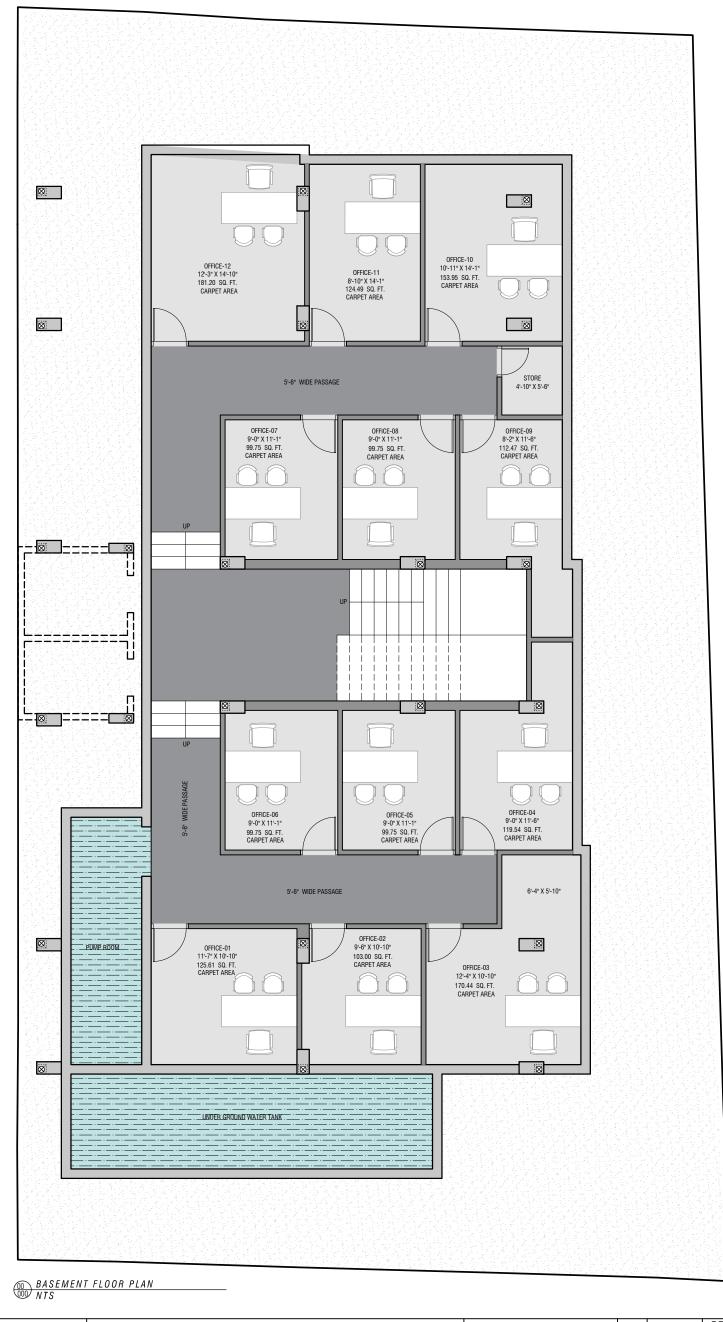

NOTE:

1. THE CONTRACTOR SHALL NOT SCALE DRAWING BUT WORK ONLY FROM FIGURED DIMENSIONS.

2. ALL DIMENSIONS AND LEVELS SHALL BE VERIFIED ON SITE AT SETOUT.

3. CONTRACTOR SHALL CLARIFY ALL DOUBTS.

4. ANY DISCREPANCIES IN THE DRAWINGS SHALL BE REPORTED IMMEDIATELY TO THE DESIGN CONSULTANT ARCHITECT BEFORE PROCEEDING WITH RELEVANT WORKS.

| RI  | EVISION     |      |       | DRAWING TITLE:<br>BASEMENT FLOOR PLAN                                    |
|-----|-------------|------|-------|--------------------------------------------------------------------------|
|     |             |      |       | CLIENT:<br>Mr. JITENDRA SHAH                                             |
|     |             |      |       | ARCHITECT:                                                               |
|     |             |      |       | STUDIO ALIGNED                                                           |
|     |             |      |       | 601, CITY CENTER-2, NEAR. HIR PARTY PLOT<br>SCIENCE CITY ROAD, AHMEDABAD |
|     |             |      |       | DRAWN BY: DHAVAL DRAWING NO.                                             |
| NO. | DISCRIPTION | DATE | PRINT | CHECKED BY: JAGAT DATE: 29-09-2022  O1                                   |