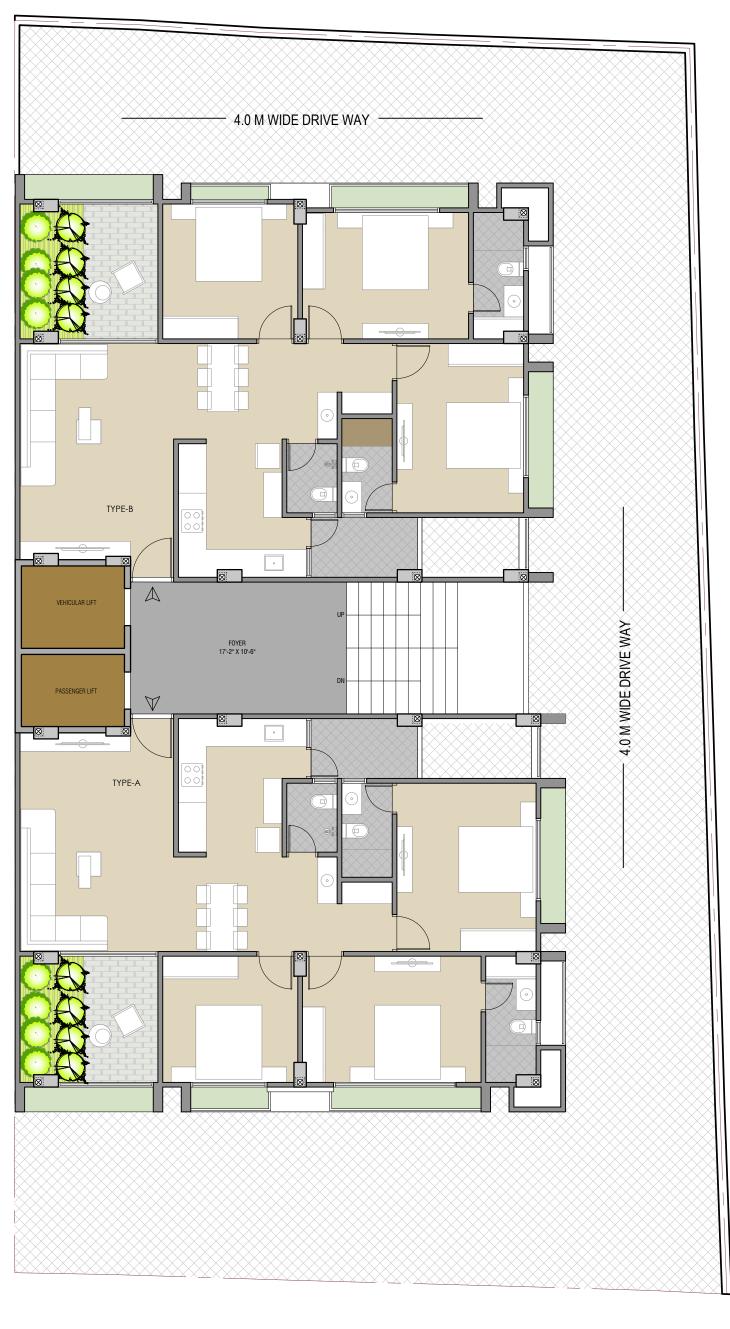

NOTE:

1. THE CONTRACTOR SHALL NOT SCALE DRAWING BUT WORK ONLY FROM FIGURED DIMENSIONS.

2. ALL DIMENSIONS AND LEVELS SHALL BE VERIFIED ON SITE AT SETOUT.

3. CONTRACTOR SHALL CLARIFY ALL DOUBTS.

4. ANY DISCREPANCIES IN THE DRAWINGS SHALL BE REPORTED IMMEDIATELY TO THE DESIGN CONSULTANT ARCHITECT BEFORE PROCEEDING WITH RELEVANT WORKS.

| RI       | EVISION     |      |       | DRAWING TITLE:<br>TYPICAL FLOOR PLAN                                     |
|----------|-------------|------|-------|--------------------------------------------------------------------------|
|          |             |      |       | CLIENT:<br>Mr. JITENDRA SHAH                                             |
|          |             |      |       |                                                                          |
|          |             |      |       | ARCHITECT:                                                               |
|          |             |      |       | STUDIO ALIGNED                                                           |
| $\dashv$ |             |      |       | 601, CITY CENTER-2, NEAR. HIR PARTY PLOT<br>SCIENCE CITY ROAD, AHMEDABAD |
|          |             |      |       | DRAWN BY: DHAVAL DRAWING NO.                                             |
| NO.      | DISCRIPTION | DATE | PRINT | CHECKED BY: JAGAT 03                                                     |