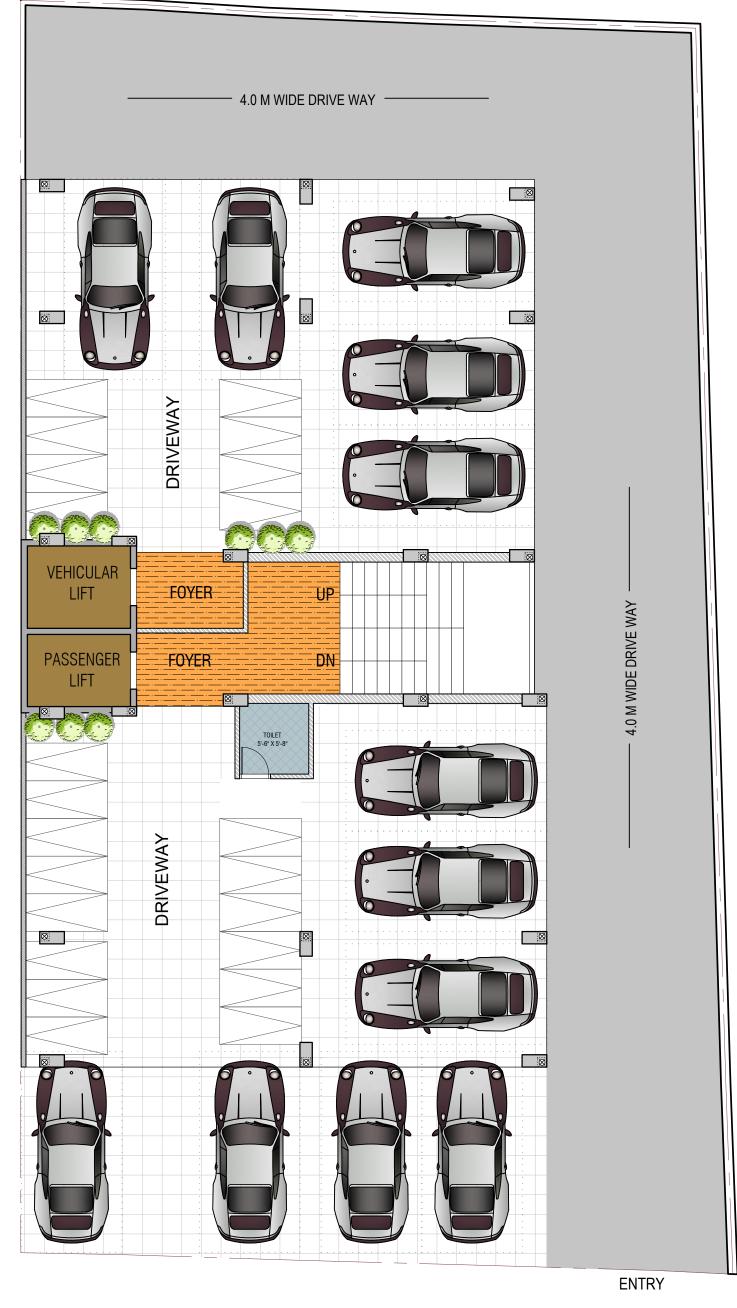

- NOTE:

  1. THE CONTRACTOR SHALL NOT SCALE DRAWING BUT WORK ONLY FROM FIGURED DIMENSIONS.

  2. ALL DIMENSIONS AND LEVELS SHALL BE VERIFIED ON SITE AT SETOUT.

  3. CONTRACTOR SHALL CLARIFY ALL DOUBTS.

  4. ANY DISCREPANCIES IN THE DRAWINGS SHALL BE REPORTED IMMEDIATELY TO THE DESIGN CONSULTANT ARCHITECT BEFORE PROCEEDING WITH RELEVANT WORKS.

| REV | ISION       |      |       | DRAWING TITLE:  GROUND FLOOR PLAN                                     |
|-----|-------------|------|-------|-----------------------------------------------------------------------|
|     |             |      |       | CLIENT:                                                               |
|     |             |      |       | Mr. JITENDRA SHAH                                                     |
|     |             |      |       | ARCHITECT:                                                            |
|     |             |      |       | STUDIO ALIGNED                                                        |
|     |             |      |       | 601, CITY CENTER-2, NEAR, HIR PARTY PLOT SCIENCE CITY ROAD, AHMEDABAD |
|     |             |      |       | DRAWN BY: DHAVAL DRAWING NO.                                          |
| NO  | DISCRIPTION | DATE | PRINT | CHECKED BY: JAGAT 02                                                  |
| NO. |             | DATE |       | DATE: 29-09-2022                                                      |