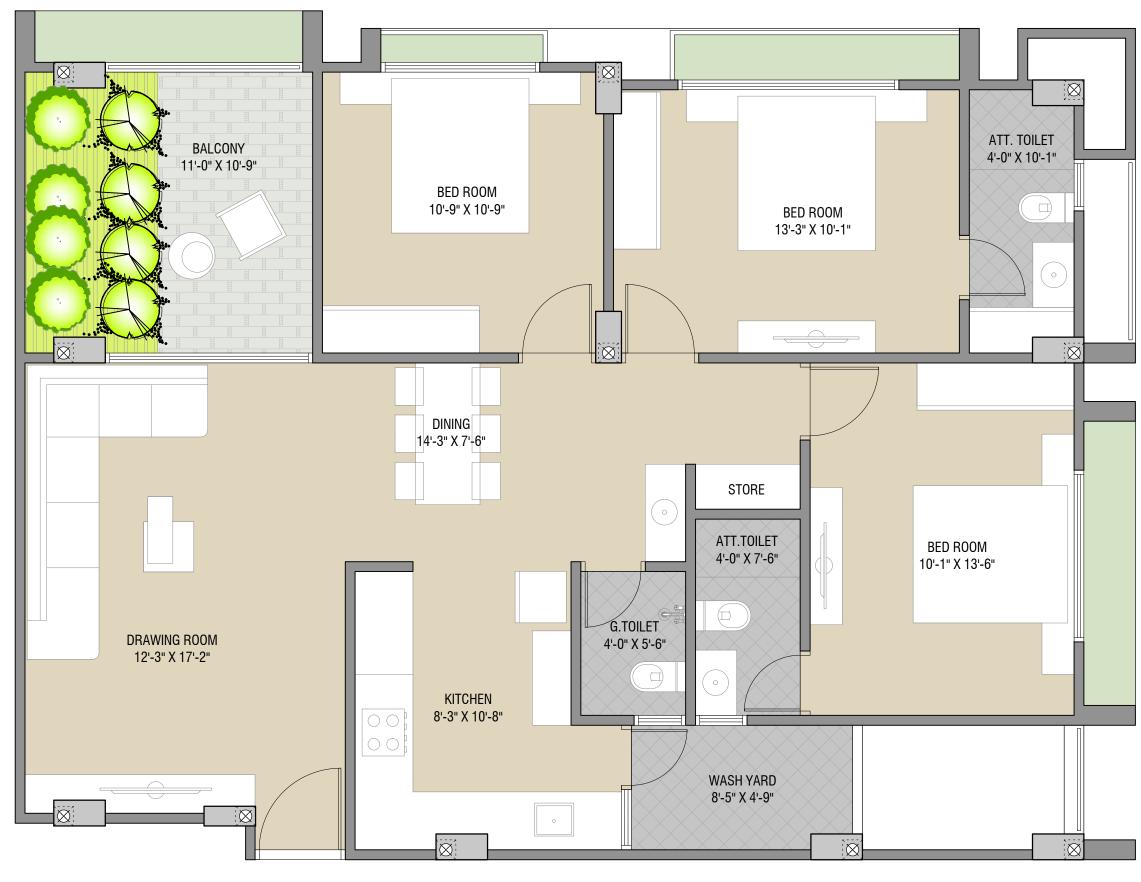

TYPE-B

NOTE:

NOTE:

1. THE CONTRACTOR SHALL NOT SCALE DRAWING BUT WORK ONLY FROM FIGURED DIMENSIONS.

2. ALL DIMENSIONS AND LEVELS SHALL BE VERIFIED ON SITE AT SETOUT.

3. CONTRACTOR SHALL CLARIFY ALL DOUBTS.

4. ANY DISCREPANCIES IN THE DRAWINGS SHALL BE REPORTED IMMEDIATELY TO THE DESIGN CONSULTANT ARCHITECT BEFORE PROCEEDING WITH RELEVANT WORKS.

| REVISION        |      |       | DRAWING TITLE: UNITE PLAN                                              |  |  |  |
|-----------------|------|-------|------------------------------------------------------------------------|--|--|--|
|                 |      |       | CLIENT:<br>Mr. JITENDRA SHAH                                           |  |  |  |
|                 |      |       | ARCHITECT:                                                             |  |  |  |
|                 |      |       | STUDIO ALIGNED                                                         |  |  |  |
|                 |      |       | 601, CITY CENTRE 2, NEAR HIR PARTY PLOT, SCIENCE CITY ROAD, AHMEDABAD. |  |  |  |
|                 |      |       | DRAWN BY: DHAVAL DRAWING NO.                                           |  |  |  |
|                 |      |       | CHECKED BY: JAGAT 05                                                   |  |  |  |
| NO. DISCRIPTION | DATE | PRINT | DATE: 29-09-2022                                                       |  |  |  |